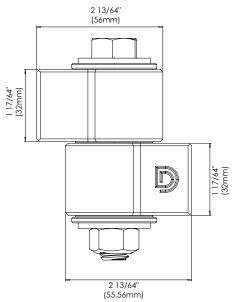

## **VersaWeld Gate Hinge**

- · Post and hinge side bodies are built to weld to flat or round surfaces without utilizing adapters
- Clean, good looking welds result from not applying an angle iron adaptor for round surfaces
- Safe to powder coat with hinges installed on gate
- High-temperature sealed bearings require no greasing no maintenance. EVER!
- · Precision bushing distributes gate load for optimal performance and hinge longevity
- Zinc electroplating for long lasting rust and corrosion protection
- Maximum gate weight of 1,100 lb (500kg)
- Tested to 1 Million Open / Close Cycles
- Limited Lifetime Warranty

| Code   | Product Name        | Gate Gap                                                                       | Finish | # of<br>Sealed<br>Bearings | Max<br>Gate<br>Weight | Max<br>Gate         | Yoke<br>Material | Body<br>Material | Height          | Weight            |
|--------|---------------------|--------------------------------------------------------------------------------|--------|----------------------------|-----------------------|---------------------|------------------|------------------|-----------------|-------------------|
| Cl3075 | VersaWeld<br>BadAss | Flat Posts<br>2.75" (70mm)<br>(not adjustable)<br>Round Posts<br>approx. 0 Gap | Zinc   | 2                          | 1,100 lb<br>(500kg)   | 2,000 lb<br>(900kg) | Steel            | Steel            | 3.75"<br>(95mm) | 2.2 lb<br>(1.0kg) |