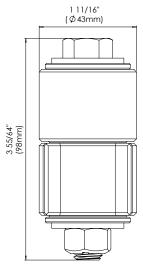

## **VersaWeld Gate Hinge**

- · Post and hinge side bodies are built to weld to flat or round surfaces without utilizing adapters
- Clean, good looking welds result from not applying an angle iron adaptor for round surfaces
- Safe to powder coat with hinges installed on gate
- High-temperature sealed bearings require no greasing no maintenance. EVER!
- · Precision bushing distributes gate load for optimal performance and hinge longevity
- Zinc electroplating for long lasting rust and corrosion protection
- Maximum gate weight of 1,100 lb (500kg)
- Tested to 1 Million Open / Close Cycles
- Limited Lifetime Warranty

| Code   | Product Name        | Gate Gap                                                                       | Finish | # of<br>Sealed<br>Bearings | Max<br>Gate<br>Weight | Max<br>Gate         | Yoke<br>Material | Body<br>Material | Height          | Weight            |
|--------|---------------------|--------------------------------------------------------------------------------|--------|----------------------------|-----------------------|---------------------|------------------|------------------|-----------------|-------------------|
| Cl3075 | VersaWeld<br>BadAss | Flat Posts<br>2.75" (70mm)<br>(not adjustable)<br>Round Posts<br>approx. 0 Gap | Zinc   | 2                          | 1,100 lb<br>(500kg)   | 2,000 lb<br>(900kg) | Steel            | Steel            | 3.75"<br>(95mm) | 2.2 lb<br>(1.0kg) |