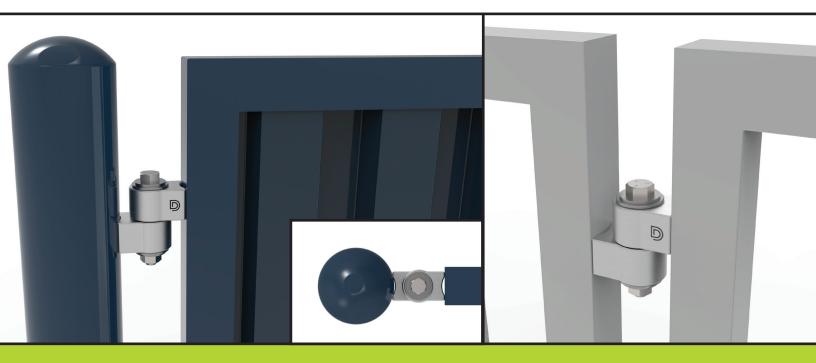

## Shut It™ VersaWeld Gate Hinge Weld directly to square or round post. Powder Coat out of the box

New VersaWeld gate hinges can be welded to flat or round surfaces.

Manufactured with exclusive maintenance-free high-temperature sealed bearings,
safe to powder coat with hinges installed on gate.

## **VersaWeld Gate Hinge**

- · Post and hinge side bodies are built to weld to flat or round surfaces without utilizing adapters
- Clean, good looking welds result from not applying an angle iron adaptor for round surfaces
- Safe to powder coat with hinges installed on gate
- High-temperature sealed bearings require no greasing no maintenance. EVER!
- · Precision bushing distributes gate load for optimal performance and hinge longevity
- Zinc electroplating for long lasting rust and corrosion protection
- Maximum gate weight of 1,100 lb (500kg)
- Tested to 1 Million Open / Close Cycles
- Limited Lifetime Warranty