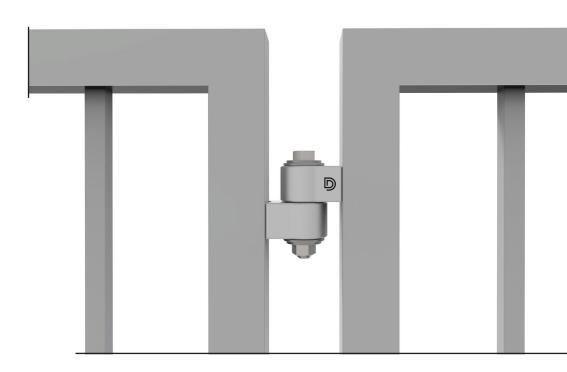

## Shut It™ VersaWeld Gate Hinge Weld directly to square or round post. Powder Coat out of the box

New VersaWeld gate hinges can be welded to flat or round surfaces.

Manufactured with exclusive maintenance-free high-temperature sealed bearings,
safe to powder coat with hinges installed on gate.

## **VersaWeld Gate Hinge**

- · Post and hinge side bodies are built to weld to flat or round surfaces without utilizing adapters
- Clean, good looking welds result from not applying an angle iron adaptor for round surfaces
- Safe to powder coat with hinges installed on gate
- High-temperature sealed bearings require no greasing no maintenance. EVER!
- · Precision bushing distributes gate load for optimal performance and hinge longevity
- Zinc electroplating for long lasting rust and corrosion protection
- Maximum gate weight of 1,100 lb (500kg)
- Tested to 1 Million Open / Close Cycles
- Limited Lifetime Warranty