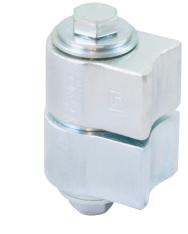

## **VersaWeld Gate Hinge**

- · Post and hinge side bodies are built to weld to flat or round surfaces without utilizing adapters
- Clean, good looking welds result from not applying an angle iron adaptor for round surfaces
- Safe to powder coat with hinges installed on gate
- High-temperature sealed bearings require no greasing no maintenance. EVER!
- · Precision bushing distributes gate load for optimal performance and hinge longevity
- Zinc electroplating for long lasting rust and corrosion protection
- Maximum gate weight of 1,100 lb (500kg)
- Tested to 1 Million Open / Close Cycles
- Limited Lifetime Warranty

| Code   | Product Name        | Gate Gap                                                                       | Finish | # of<br>Sealed<br>Bearings | Max<br>Gate<br>Weight | Max<br>Gate         | Yoke<br>Material | Body<br>Material | Height          | Weight            |
|--------|---------------------|--------------------------------------------------------------------------------|--------|----------------------------|-----------------------|---------------------|------------------|------------------|-----------------|-------------------|
| Cl3075 | VersaWeld<br>BadAss | Flat Posts<br>2.75" (70mm)<br>(not adjustable)<br>Round Posts<br>approx. 0 Gap | Zinc   | 2                          | 1,100 lb<br>(500kg)   | 2,000 lb<br>(900kg) | Steel            | Steel            | 3.75"<br>(95mm) | 2.2 lb<br>(1.0kg) |