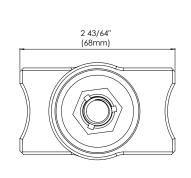

## **VersaWeld Gate Hinge**

- · Post and hinge side bodies are built to weld to flat or round surfaces without utilizing adapters
- Clean, good looking welds result from not applying an angle iron adaptor for round surfaces
- Safe to powder coat with hinges installed on gate
- High-temperature sealed bearings require no greasing no maintenance. EVER!
- · Precision bushing distributes gate load for optimal performance and hinge longevity
- Zinc electroplating for long lasting rust and corrosion protection
- Maximum gate weight of 1,100 lb (500kg)
- Tested to 1 Million Open / Close Cycles
- Limited Lifetime Warranty

| Code   | Product Name        | Gate Gap                                                                       | Finish | # of<br>Sealed<br>Bearings | Max<br>Gate<br>Weight | Max<br>Gate         | Yoke<br>Material | Body<br>Material | Height          | Weight            |
|--------|---------------------|--------------------------------------------------------------------------------|--------|----------------------------|-----------------------|---------------------|------------------|------------------|-----------------|-------------------|
| Cl3075 | VersaWeld<br>BadAss | Flat Posts<br>2.75" (70mm)<br>(not adjustable)<br>Round Posts<br>approx. 0 Gap | Zinc   | 2                          | 1,100 lb<br>(500kg)   | 2,000 lb<br>(900kg) | Steel            | Steel            | 3.75"<br>(95mm) | 2.2 lb<br>(1.0kg) |