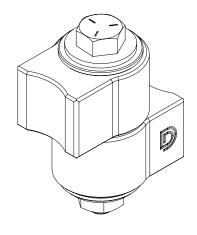

## Shut It™ VersaWeld Gate Hinge Weld directly to square or round post. Powder Coat out of the box

New VersaWeld gate hinges can be welded to flat or round surfaces.

Manufactured with exclusive maintenance-free high-temperature sealed bearings,
safe to powder coat with hinges installed on gate.

## **VersaWeld Gate Hinge**

- · Post and hinge side bodies are built to weld to flat or round surfaces without utilizing adapters
- Clean, good looking welds result from not applying an angle iron adaptor for round surfaces
- Safe to powder coat with hinges installed on gate
- High-temperature sealed bearings require no greasing no maintenance. EVER!
- · Precision bushing distributes gate load for optimal performance and hinge longevity
- Zinc electroplating for long lasting rust and corrosion protection
- Maximum gate weight of 1,100 lb (500kg)
- Tested to 1 Million Open / Close Cycles
- Limited Lifetime Warranty